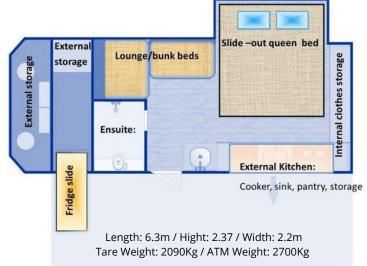

2022 HYBRID CARAVAN

The **ALL NEW** TOUGH TRACK **OUTBACK** HYBRID gives you the luxury comforts of a

caravan with the agility of a camper trailer!

Feature packed with all the extras you need.

- Designed and tested locally in Australia
- Built tough to suit the Australian environment
- Chassis RHS hot dipped galvanised
- Tough 2 Pack automotive finish
- Electric lift pop-up roof with mechanical override
- Lightweight aluminium composite body
- Luxury built-in Thetfort gas cooker
- Dual spare wheels
- Under-bunk Reverse cycle air conditioner
- Truma gas/electric hot water system
- Externally mounted shower
- Queen bed with double bunks, slide-out extension
- Internal ensuite shower/toilet
- Japanese wheel bearings
- Genuine ARK XO750 jockey wheel
- 16" wheels with off-road tyres and 12" electric brakes
- 200L St/Steel water tank, 120L greywater tank
- Heavy duty trailing arm independant coil suspension
- 200W solar panel supplying **2x135AH LITHIUM** batteries with 2000W inverter
- McHitch 3.5T automatic horizontal off-road coupling

\$54,499

- Pull-out awning and fully enclosed annex
- Extensive internal storage, cupboards, and draws
- FREE 12 Month registration (SA only)