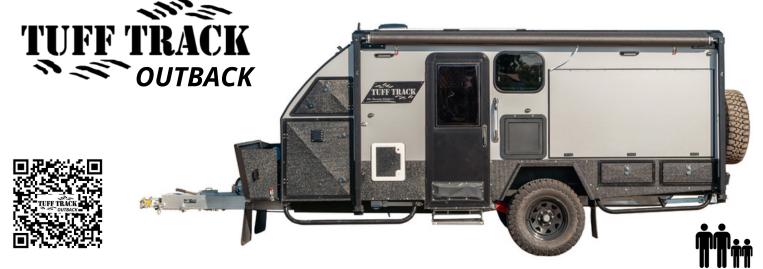

2022 HYBRID CARAVAN

The **ALL NEW** TOUGH TRACK **OUTBACK** HYBRID gives you the luxury comforts of a

caravan with the agility of a camper trailer!

Feature packed with all the extras you need.

- Designed and tested locally in Australia
- Built tough to suit the Australian environment
- Chassis RHS hot dipped galvanised
- Tough 2 Pack automotive finish
- Electric lift pop-up roof with mechanical override
- Lightweight aluminium composite body
- Luxury built-in Thetfort gas cooker
- Dual spare wheels
- Under-bunk Reverse cycle air conditioner
- Truma gas/electric hot water system
- Externally mounted shower
- Queen bed with double bunks, slide-out extension
- Internal ensuite shower/toilet
- Japanese wheel bearings
- Genuine ARK XO750 jockey wheel
- 16" wheels with off-road tyres and 12" electric brakes
- 200L St/Steel water tank, 120L greywater tank
- Heavy duty trailing arm independant coil suspension
- 200W solar panel supplying **2x135AH LITHIUM** batteries with 2000W inverter
- McHitch 3.5T automatic horizontal off-road coupling

\$54,499

- Pull-out awning and fully enclosed annex
- Extensive internal storage, cupboards, and draws
- FREE 12 Month registration (SA only)