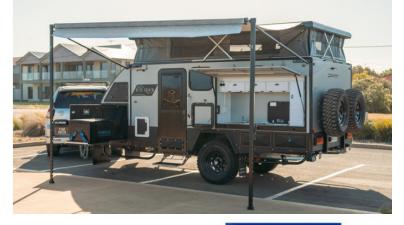

2022 HYBRID CARAVAN

The **ALL NEW** TOUGH TRACK **OUTBACK** HYBRID gives you the luxury comforts of a

caravan with the agility of a camper trailer!

Feature packed with all the extras you need.

- Designed and tested locally in Australia
- Built tough to suit the Australian environment
- Chassis RHS hot dipped galvanised
- Tough 2 Pack automotive finish
- Electric lift pop-up roof with mechanical override
- Lightweight aluminium composite body
- Luxury built-in Thetfort gas cooker
- Dual spare wheels
- Under-bunk Reverse cycle air conditioner
- Truma gas/electric hot water system
- Externally mounted shower
- Queen bed with double bunks, slide-out extension
- Internal ensuite shower/toilet
- Japanese wheel bearings
- Genuine ARK XO750 jockey wheel
- 16" wheels with off-road tyres and 12" electric brakes
- 200L St/Steel water tank, 120L greywater tank
- Heavy duty trailing arm independant coil suspension
- 200W solar panel supplying **2x135AH LITHIUM** batteries with 2000W inverter
- McHitch 3.5T automatic horizontal off-road coupling

\$54,499

- Pull-out awning and fully enclosed annex
- Extensive internal storage, cupboards, and draws
- FREE 12 Month registration (SA only)