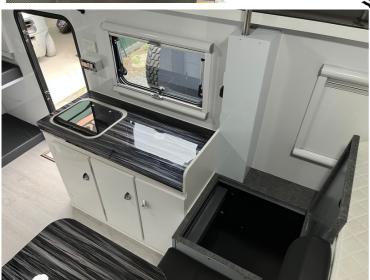

## Feature packed with all the extras you need:

- Designed and tested locally in Australia
- Built tough to suit the Australian conditions
- Chassis RHS hot dipped galvanised
- Electric lift pop-up roof with mechanical override
- Lightweight aluminium composite body
- Heavy duty trailing arm independent coil suspension
- Japanese NSK wheel bearings
- 16" alloy wheels with off-road tyres and 12" electric brakes
- Dual spare wheels
- Dual poly water tanks (120l + 80l), 80L poly greywater tank
- **Cruisemaster DO35** Off-road 3.5T hitch
- Genuine **BLACK ARK XO750** jockey wheel
- Under-bunk Reverse cycle 240v air conditioner
- Fogatti gas hot water unit
- Slide-out Thetford gas cooker/sink combination with glass lids
- Externally mounted shower
- King-width bed, with **DOUBLE** or **TRIPLE** bunk options!
- Internal ensuite shower/toilet
- Internal sink, and options for internal gas/induction cooktops
- REDARC Manager30 Battery Management system
- REDARC 2000w inverter with 240v changeover switch
- 400W solar panels supplying 2x135AH LITHIUM batteries
- Wind-out awning and fully enclosed annex
- Extensive internal storage, cupboards, and draws
- Flexible internal/external hatch storage access
- 12-month parts warranty & 5-year chassis warranty
- \*Price excludes fridge, a quote can be provided on request