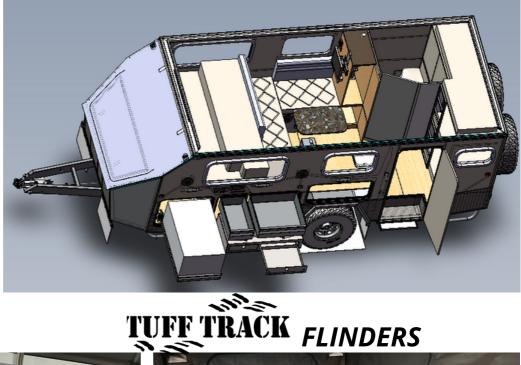

## TUFF TRACK FLINDERS

2023 HYBRID FAMILY CARAVAN - FLINDERS
The ALL NEW TUFF TRACK FLINDERS gets the larger family out and about in in comfort and convenience, with the options of DOUBLE BUNK, TRIPLE BUNK or customised just for COUPLES!

## Feature packed with all the extras you need:

- Designed and tested locally in Australia
- Built tough to suit the Australian conditions
- Chassis RHS hot dipped galvanised
- Electric lift pop-up roof with mechanical override
- Lightweight aluminium composite body
- Heavy duty trailing arm independent coil suspension
- Japanese NSK wheel bearings
- 16" alloy wheels with off-road tyres and 12" electric brakes
- Dual spare wheels
- Dual poly water tanks (120l + 80l), 80L poly greywater tank
- **Cruisemaster DO35** Off-road 3.5T hitch
- Genuine **BLACK ARK XO750** jockey wheel
- Under-bunk Reverse cycle 240v air conditioner
- Fogatti gas hot water unit
- Slide-out Thetford gas cooker/sink combination with glass lids
- Externally mounted shower
- King-width bed, with **DOUBLE** or **TRIPLE** bunk options!
- Internal ensuite shower/toilet
- Internal sink, and options for internal gas/induction cooktops
- REDARC Manager30 Battery Management system
- REDARC 2000w inverter with 240v changeover switch
- 400W solar panels supplying 2x135AH LITHIUM batteries
- Wind-out awning and fully enclosed annex
- Extensive internal storage, cupboards, and draws
- Flexible internal/external hatch storage access
- 12-month parts warranty & 5-year chassis warranty
- \*Price excludes fridge, a quote can be provided on request