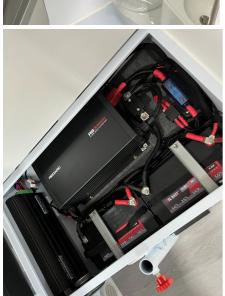

## Feature packed with all the extras you need:

- Designed and tested locally in Australia
- Built tough to suit the Australian conditions
- Chassis RHS hot dipped galvanised
- Electric lift pop-up roof with mechanical override
- Lightweight aluminium composite body
- Heavy duty trailing arm independent coil suspension
- Japanese NSK wheel bearings
- 16" alloy wheels with off-road tyres and 12" electric brakes
- Dual spare wheels
- Dual poly water tanks (120l + 80l), 80L poly greywater tank
- **Cruisemaster DO35** Off-road 3.5T hitch
- Genuine **BLACK ARK XO750** jockey wheel
- Under-bunk Reverse cycle 240v air conditioner
- Fogatti gas hot water unit
- Slide-out Thetford gas cooker/sink combination with glass lids
- Externally mounted shower
- King-width bed, with **DOUBLE** or **TRIPLE** bunk options!
- Internal ensuite shower/toilet
- Internal sink, and options for internal gas/induction cooktops
- REDARC Manager30 Battery Management system
- REDARC 2000w inverter with 240v changeover switch
- 400W solar panels supplying 2x135AH LITHIUM batteries
- Wind-out awning and fully enclosed annex
- Extensive internal storage, cupboards, and draws
- Flexible internal/external hatch storage access
- 12-month parts warranty & 5-year chassis warranty
- \*Price excludes fridge, a quote can be provided on request