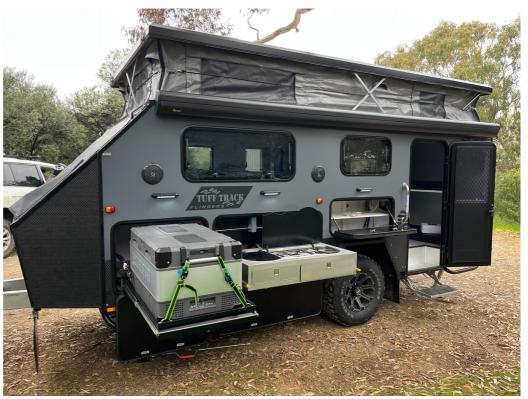

## TUFF TRACK FLINDERS

2023 HYBRID FAMILY CARAVAN - FLINDERS
The ALL NEW TUFF TRACK FLINDERS gets the larger family out and about in in comfort and convenience, with the options of DOUBLE BUNK, TRIPLE BUNK or customised just for COUPLES!

## Feature packed with all the extras you need:

- Designed and tested locally in Australia
- Built tough to suit the Australian conditions
- Chassis RHS hot dipped galvanised
- Electric lift pop-up roof with mechanical override
- Lightweight aluminium composite body
- Heavy duty trailing arm independent coil suspension
- Japanese NSK wheel bearings
- 16" alloy wheels with off-road tyres and 12" electric brakes
- Dual spare wheels
- Dual poly water tanks (120l + 80l), 80L poly greywater tank
- **Cruisemaster DO35** Off-road 3.5T hitch
- Genuine **BLACK ARK XO750** jockey wheel
- Under-bunk Reverse cycle 240v air conditioner
- Fogatti gas hot water unit
- Slide-out Thetford gas cooker/sink combination with glass lids
- Externally mounted shower
- King-width bed, with **DOUBLE** or **TRIPLE** bunk options!
- Internal ensuite shower/toilet
- Internal sink, and options for internal gas/induction cooktops
- REDARC Manager30 Battery Management system
- REDARC 2000w inverter with 240v changeover switch
- 400W solar panels supplying 2x135AH LITHIUM batteries
- Wind-out awning and fully enclosed annex
- Extensive internal storage, cupboards, and draws
- Flexible internal/external hatch storage access
- 12-month parts warranty & 5-year chassis warranty
- \*Price excludes fridge, a quote can be provided on request

\*Note: detailed specs, dimensions, weights and prices are subject to change

Length: 6.7m Height: 2.5m Width(body): 2.05m Tare: 2300Kg ATM: 2900Kg

Tow-ball: 180kg (at Tare)

Includes 12-months SA or Vic Rego!
AND DEALER DELIVERY!!!!