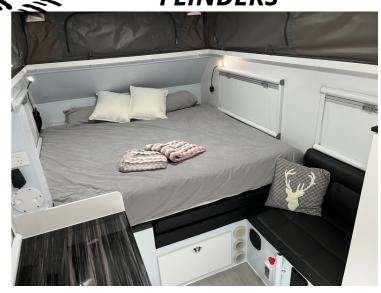

## Feature packed with all the extras you need:

- Designed and tested locally in Australia
- Built tough to suit the Australian conditions
- Chassis RHS hot dipped galvanised
- Electric lift pop-up roof with mechanical override
- Lightweight aluminium composite body
- Heavy duty trailing arm independent coil suspension
- Japanese NSK wheel bearings
- 16" alloy wheels with off-road tyres and 12" electric brakes
- Dual spare wheels
- Dual poly water tanks (120l + 80l), 80L poly greywater tank
- **Cruisemaster DO35** Off-road 3.5T hitch
- Genuine **BLACK ARK XO750** jockey wheel
- Under-bunk Reverse cycle 240v air conditioner
- Fogatti gas hot water unit
- Slide-out Thetford gas cooker/sink combination with glass lids
- Externally mounted shower
- King-width bed, with **DOUBLE** or **TRIPLE** bunk options!
- Internal ensuite shower/toilet
- Internal sink, and options for internal gas/induction cooktops
- REDARC Manager30 Battery Management system
- REDARC 2000w inverter with 240v changeover switch
- 400W solar panels supplying 2x135AH LITHIUM batteries
- Wind-out awning and fully enclosed annex
- Extensive internal storage, cupboards, and draws
- Flexible internal/external hatch storage access
- 12-month parts warranty & 5-year chassis warranty
- \*Price excludes fridge, a quote can be provided on request