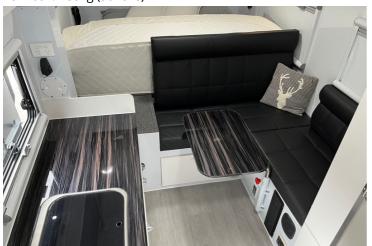

## Feature packed with all the extras you need:

- Designed and tested locally in Australia
- Built tough to suit the Australian conditions
- Chassis RHS hot dipped galvanised
- Electric lift pop-up roof with mechanical override
- Lightweight aluminium composite body
- Heavy duty trailing arm independent coil suspension
- Japanese NSK wheel bearings
- 16" alloy wheels with off-road tyres and 12" electric brakes
- Dual spare wheels
- Dual poly water tanks (120l + 80l), 80L poly greywater tank
- **Cruisemaster DO35** Off-road 3.5T hitch
- Genuine **BLACK ARK XO750** jockey wheel
- Under-bunk Reverse cycle 240v air conditioner
- Fogatti gas hot water unit
- Slide-out Thetford gas cooker/sink combination with glass lids
- Externally mounted shower
- King-width bed, with **DOUBLE** or **TRIPLE** bunk options!
- Internal ensuite shower/toilet
- Internal sink, and options for internal gas/induction cooktops
- REDARC Manager30 Battery Management system
- REDARC 2000w inverter with 240v changeover switch
- 400W solar panels supplying 2x135AH LITHIUM batteries
- Wind-out awning and fully enclosed annex
- Extensive internal storage, cupboards, and draws
- Flexible internal/external hatch storage access
- 12-month parts warranty & 5-year chassis warranty
- \*Price excludes fridge, a quote can be provided on request