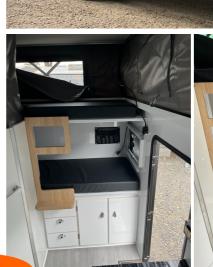

## Feature packed with all the extras you need:

- Designed and tested locally in Australia
- Built tough to suit the Australian conditions
- Chassis RHS hot dipped galvanised
- Electric lift pop-up roof with mechanical override
- Lightweight aluminium composite body
- Heavy duty trailing arm independent coil suspension
- Japanese NSK wheel bearings
- 16" alloy wheels with off-road tyres and 12" electric brakes
- Dual spare wheels
- Dual poly water tanks (120l + 80l), 80L poly greywater tank
- **Cruisemaster DO35** Off-road 3.5T hitch
- Genuine **BLACK ARK XO750** jockey wheel
- Under-bunk Reverse cycle 240v air conditioner
- Fogatti gas hot water unit
- Slide-out Thetford gas cooker/sink combination with glass lids
- Externally mounted shower
- King-width bed, with **DOUBLE** or **TRIPLE** bunk options!
- Internal ensuite shower/toilet
- Internal sink, and options for internal gas/induction cooktops
- REDARC Manager30 Battery Management system
- REDARC 2000w inverter with 240v changeover switch
- 400W solar panels supplying 2x135AH LITHIUM batteries
- Wind-out awning and fully enclosed annex
- Extensive internal storage, cupboards, and draws
- Flexible internal/external hatch storage access
- 12-month parts warranty & 5-year chassis warranty
- \*Price excludes fridge, a quote can be provided on request