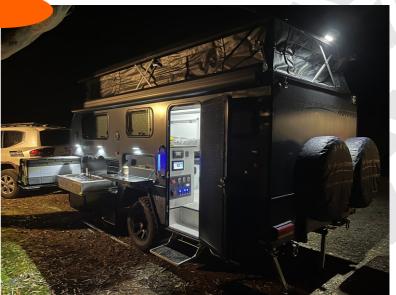

## TUFF TRACK FLINDERS

2023 HYBRID FAMILY CARAVAN - FLINDERS
The ALL NEW TUFF TRACK FLINDERS gets the larger family out and about in in comfort and convenience, with the options of DOUBLE BUNK, TRIPLE BUNK or customised just for COUPLES!

## Feature packed with all the extras you need:

- Designed and tested locally in Australia
- Built tough to suit the Australian conditions
- Chassis RHS hot dipped galvanised
- Electric lift pop-up roof with mechanical override
- Lightweight aluminium composite body
- Heavy duty trailing arm independent coil suspension
- Japanese NSK wheel bearings
- 16" alloy wheels with off-road tyres and 12" electric brakes
- Dual spare wheels
- Dual poly water tanks (120l + 80l), 80L poly greywater tank
- **Cruisemaster DO35** Off-road 3.5T hitch
- Genuine **BLACK ARK XO750** jockey wheel
- Under-bunk Reverse cycle 240v air conditioner
- Fogatti gas hot water unit
- Slide-out Thetford gas cooker/sink combination with glass lids
- Externally mounted shower
- King-width bed, with **DOUBLE** or **TRIPLE** bunk options!
- Internal ensuite shower/toilet
- Internal sink, and options for internal gas/induction cooktops
- REDARC Manager30 Battery Management system
- REDARC 2000w inverter with 240v changeover switch
- 400W solar panels supplying 2x135AH LITHIUM batteries
- Wind-out awning and fully enclosed annex
- Extensive internal storage, cupboards, and draws
- Flexible internal/external hatch storage access
- 12-month parts warranty & 5-year chassis warranty
- \*Price excludes fridge, a quote can be provided on request