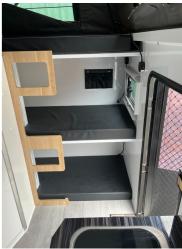

## Feature packed with all the extras you need:

- Designed and tested locally in Australia
- Built tough to suit the Australian conditions
- Chassis RHS hot dipped galvanised
- Electric lift pop-up roof with mechanical override
- Lightweight aluminium composite body
- Heavy duty trailing arm independent coil suspension
- Japanese NSK wheel bearings
- 16" alloy wheels with off-road tyres and 12" electric brakes
- Dual spare wheels
- Dual poly water tanks (120l + 80l), 80L poly greywater tank
- **Cruisemaster DO35** Off-road 3.5T hitch
- Genuine **BLACK ARK XO750** jockey wheel
- Under-bunk Reverse cycle 240v air conditioner
- Fogatti gas hot water unit
- Slide-out Thetford gas cooker/sink combination with glass lids
- Externally mounted shower
- King-width bed, with **DOUBLE** or **TRIPLE** bunk options!
- Internal ensuite shower/toilet
- Internal sink, and options for internal gas/induction cooktops
- REDARC Manager30 Battery Management system
- REDARC 2000w inverter with 240v changeover switch
- 400W solar panels supplying 2x135AH LITHIUM batteries
- Wind-out awning and fully enclosed annex
- Extensive internal storage, cupboards, and draws
- Flexible internal/external hatch storage access
- 12-month parts warranty & 5-year chassis warranty
- \*Price excludes fridge, a quote can be provided on request